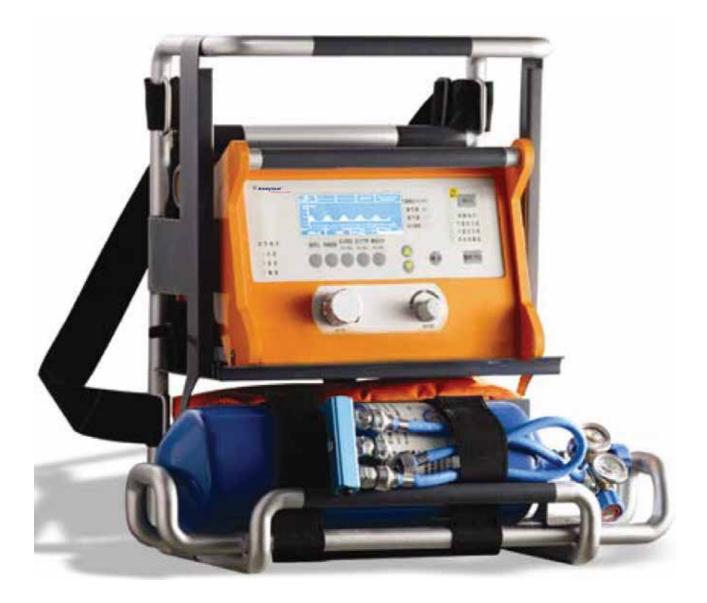

# Analytical Technologies Limited

An ISO 9001 Certified Company

www.analyticalgroup.net

- Aerospace quality, professional technology, popular model
- Easy to take, dampproof, quakeproof and salt fog resistance
- Invasive, non invasive and manual ventilation in one machine
- Volume regulation, pressure limit, time switch, demonstrating the strategy of lung protection
- Inspiration halt, convenient for sucking phlegm and avoiding cross infection
- Driven mode: pneumatically driven and electrically controlled
- Three kinds of power supply: A/C, D/C and on vehicle power supply
- Application: adult & child

#### Ventilation Modes

Volume control : A/C SIMV A/C + SIGH Manual Ventilation SPONT NIPPV

#### **Controlling Part**

- Tidal volume (VT): 50ml~1500ml
- Minute Volume: 0~20L/min
- I/E Ratio: 1:0.3, 1:0.5, 1:0.7, 1:1, 1:1.5, 1:2, 1:2.5, 1:3, 1:3.5, 1:4
- Respiratory rate (f): 4~80bpm
- Limited pressure: 1kPa ~ 5kPa
- Trigger sensitivity: 2kPa ~ 2kPa
- Continuous current: 3 ~ 5LPM
- Manual inspiration halt: 20s
- Inhaled oxygen concentration: 48% ~ 100% consecutive adjustment

### **bb** Monitoring Part

- LCD display
- Airway pressure waveform
- Inhaled tidal volume
- Minute Volume
- Total respiratory rate
- Peak airway pressure
- Trigger pressure
- AC/DC indication
- Could monitor all parameters and waveforms in manual mode

#### **b** Others

- Power supply: AC220V± 10%, 50Hz± 1Hz 12V on vehicle power supply
- Built in battery: provide a more than 2 hour power supply when power off
- Gas pressure: 0.25~0.6Mpa. Cylinder gas supply can work continuously for ≥30min.
   Ventilator compliance: ≤40 x 10<sup>-2</sup> ml/Pa